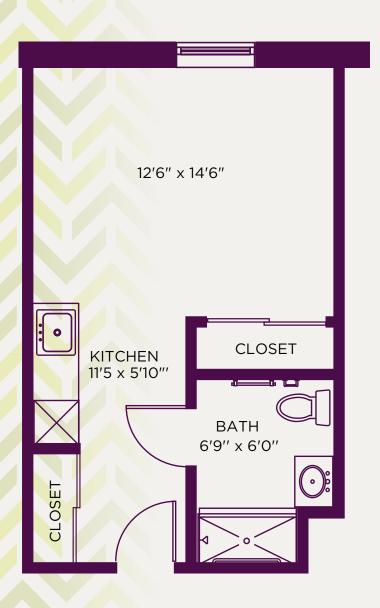

## BEATTY POINTE VILLAGE

1 BEDROOM "A1"

365 Square Feet

#### **BEATTY POINTE VILLAGE**