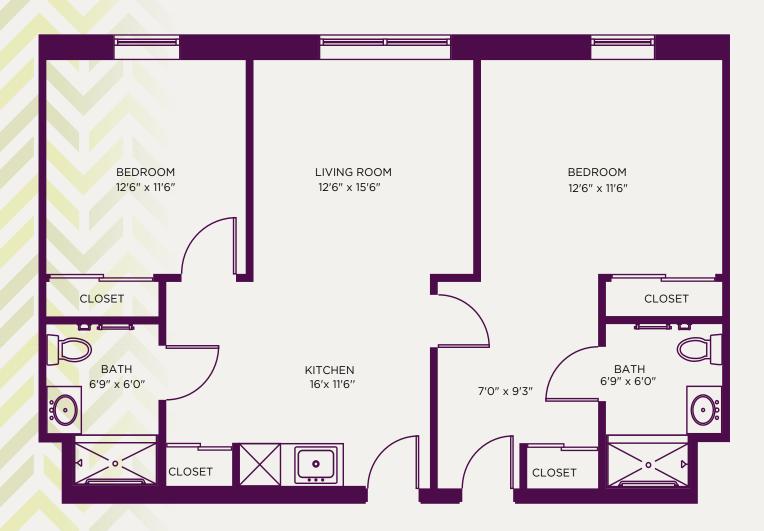

### BEATTY POINTE VILLAGE

2 BEDROOM "C1"

945 Square Feet

#### **BEATTY POINTE VILLAGE**