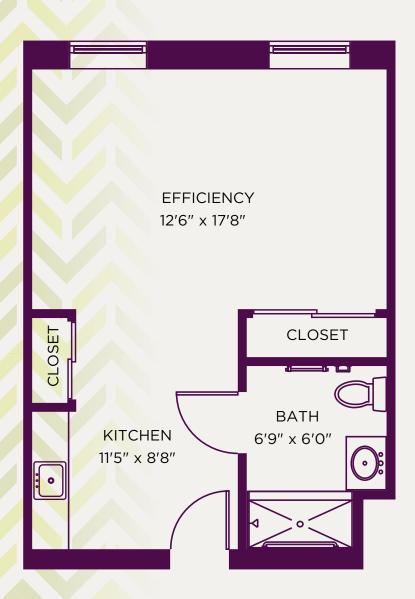

## BEATTY POINTE VILLAGE

1 BEDROOM "A1"

365 Square Feet



#### **BEATTY POINTE VILLAGE**





### BEATTY POINTE VILLAGE

### **EFFICIENCY LARGE "A2"**

438 Square Feet



#### **BEATTY POINTE VILLAGE**





### BEATTY POINTE VILLAGE

1 BEDROOM "B1"

535 Square Feet



#### **BEATTY POINTE VILLAGE**





### BEATTY POINTE VILLAGE

1 BEDROOM "B2"

580 Square Feet



#### **BEATTY POINTE VILLAGE**





## BEATTY POINTE VILLAGE

1 BEDROOM "B3"

600 Square Feet



#### **BEATTY POINTE VILLAGE**





### BEATTY POINTE VILLAGE

1 BEDROOM "B4"

600 Square Feet



#### **BEATTY POINTE VILLAGE**





### BEATTY POINTE VILLAGE

1 BEDROOM "B5"

665 Square Feet



#### **BEATTY POINTE VILLAGE**





### BEATTY POINTE VILLAGE

1 BEDROOM "B6"

750 Square Feet



#### **BEATTY POINTE VILLAGE**





### BEATTY POINTE VILLAGE

2 BEDROOM "C1"

945 Square Feet



#### **BEATTY POINTE VILLAGE**