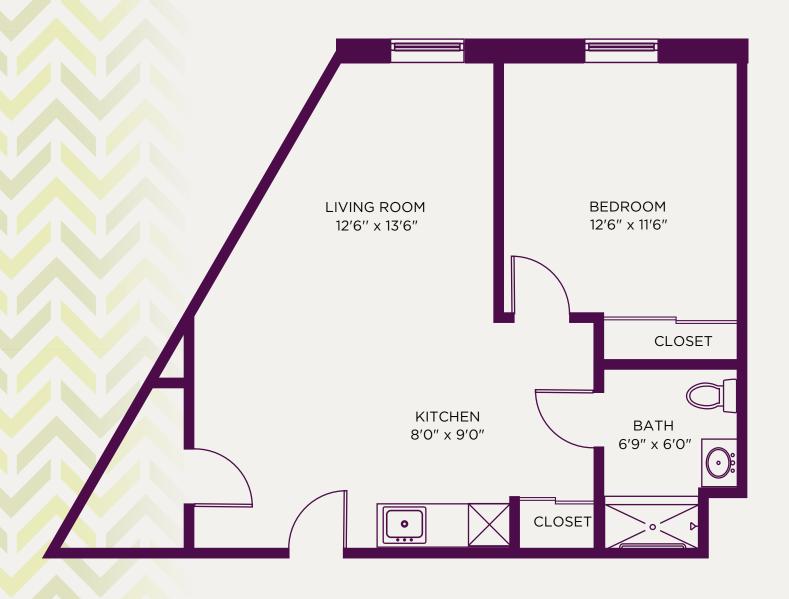

## BEATTY POINTE VILLAGE

1 BEDROOM "A1"

365 Square Feet



#### **BEATTY POINTE VILLAGE**





### BEATTY POINTE VILLAGE

### **EFFICIENCY LARGE "A2"**

438 Square Feet



#### **BEATTY POINTE VILLAGE**





### BEATTY POINTE VILLAGE

1 BEDROOM "B1"

535 Square Feet



#### **BEATTY POINTE VILLAGE**





### BEATTY POINTE VILLAGE

1 BEDROOM "B2"

580 Square Feet



#### **BEATTY POINTE VILLAGE**





## BEATTY POINTE VILLAGE

1 BEDROOM "B3"

600 Square Feet



#### **BEATTY POINTE VILLAGE**





### BEATTY POINTE VILLAGE

1 BEDROOM "B4"

600 Square Feet



#### **BEATTY POINTE VILLAGE**





### BEATTY POINTE VILLAGE

1 BEDROOM "B5"

665 Square Feet



#### **BEATTY POINTE VILLAGE**





### BEATTY POINTE VILLAGE

1 BEDROOM "B6"

750 Square Feet



#### **BEATTY POINTE VILLAGE**





### BEATTY POINTE VILLAGE

2 BEDROOM "C1"

945 Square Feet



#### **BEATTY POINTE VILLAGE**