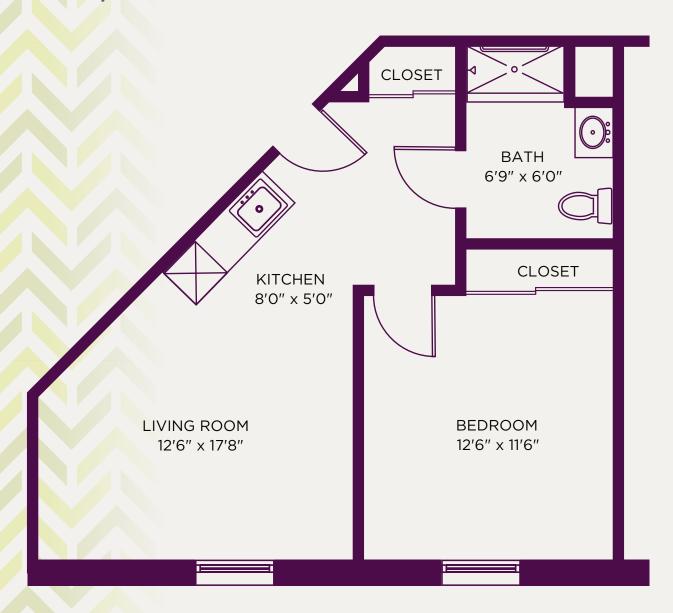

## BEATTY POINTE VILLAGE

1 BEDROOM "A1"

365 Square Feet



#### **BEATTY POINTE VILLAGE**





### BEATTY POINTE VILLAGE

### **EFFICIENCY LARGE "A2"**

438 Square Feet



#### **BEATTY POINTE VILLAGE**





### BEATTY POINTE VILLAGE

1 BEDROOM "B1"

535 Square Feet



#### **BEATTY POINTE VILLAGE**





### BEATTY POINTE VILLAGE

1 BEDROOM "B2"

580 Square Feet



#### **BEATTY POINTE VILLAGE**





## BEATTY POINTE VILLAGE

1 BEDROOM "B3"

600 Square Feet



#### **BEATTY POINTE VILLAGE**





### BEATTY POINTE VILLAGE

1 BEDROOM "B4"

600 Square Feet



#### **BEATTY POINTE VILLAGE**





### BEATTY POINTE VILLAGE

1 BEDROOM "B5"

665 Square Feet



#### **BEATTY POINTE VILLAGE**





### BEATTY POINTE VILLAGE

1 BEDROOM "B6"

750 Square Feet



#### **BEATTY POINTE VILLAGE**





### BEATTY POINTE VILLAGE

2 BEDROOM "C1"

945 Square Feet



#### **BEATTY POINTE VILLAGE**