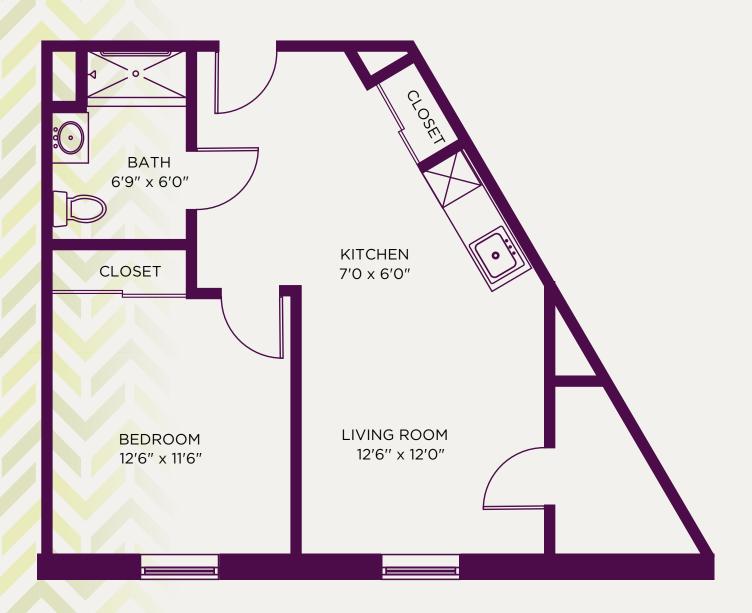

## BEATTY POINTE VILLAGE

1 BEDROOM "A1"

365 Square Feet



#### **BEATTY POINTE VILLAGE**





### BEATTY POINTE VILLAGE

### **EFFICIENCY LARGE "A2"**

438 Square Feet



#### **BEATTY POINTE VILLAGE**





### BEATTY POINTE VILLAGE

1 BEDROOM "B1"

535 Square Feet



#### **BEATTY POINTE VILLAGE**





### BEATTY POINTE VILLAGE

1 BEDROOM "B2"

580 Square Feet



#### **BEATTY POINTE VILLAGE**





## BEATTY POINTE VILLAGE

1 BEDROOM "B3"

600 Square Feet



#### **BEATTY POINTE VILLAGE**





### BEATTY POINTE VILLAGE

1 BEDROOM "B4"

600 Square Feet



#### **BEATTY POINTE VILLAGE**





### BEATTY POINTE VILLAGE

1 BEDROOM "B5"

665 Square Feet



#### **BEATTY POINTE VILLAGE**





### BEATTY POINTE VILLAGE

1 BEDROOM "B6"

750 Square Feet



#### **BEATTY POINTE VILLAGE**





### BEATTY POINTE VILLAGE

2 BEDROOM "C1"

945 Square Feet



#### **BEATTY POINTE VILLAGE**