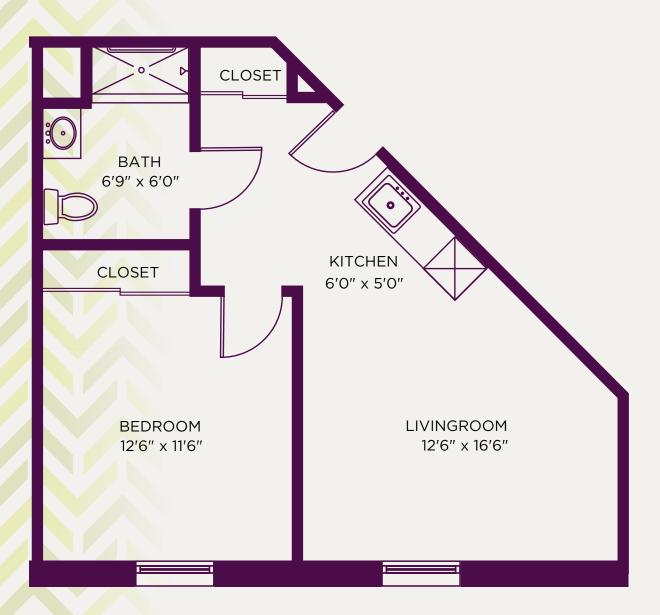

### BEATTY POINTE VILLAGE

1 BEDROOM "B1"

535 Square Feet

#### **BEATTY POINTE VILLAGE**