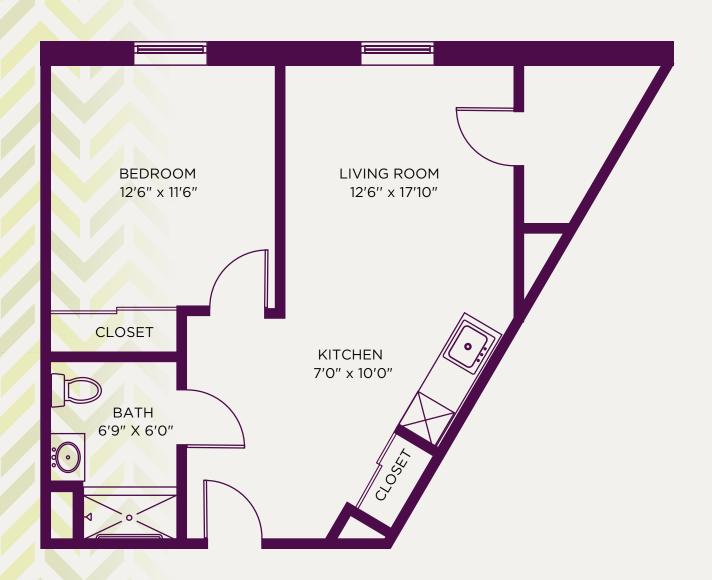

## BEATTY POINTE VILLAGE

1 BEDROOM "A1"

365 Square Feet



#### **BEATTY POINTE VILLAGE**





### BEATTY POINTE VILLAGE

### **EFFICIENCY LARGE "A2"**

438 Square Feet



#### **BEATTY POINTE VILLAGE**





### BEATTY POINTE VILLAGE

1 BEDROOM "B1"

535 Square Feet



#### **BEATTY POINTE VILLAGE**





### BEATTY POINTE VILLAGE

1 BEDROOM "B2"

580 Square Feet



#### **BEATTY POINTE VILLAGE**





## BEATTY POINTE VILLAGE

1 BEDROOM "B3"

600 Square Feet



#### **BEATTY POINTE VILLAGE**





### BEATTY POINTE VILLAGE

1 BEDROOM "B4"

600 Square Feet



#### **BEATTY POINTE VILLAGE**





### BEATTY POINTE VILLAGE

1 BEDROOM "B5"

665 Square Feet



#### **BEATTY POINTE VILLAGE**





### BEATTY POINTE VILLAGE

1 BEDROOM "B6"

750 Square Feet



#### **BEATTY POINTE VILLAGE**





### BEATTY POINTE VILLAGE

2 BEDROOM "C1"

945 Square Feet



#### **BEATTY POINTE VILLAGE**