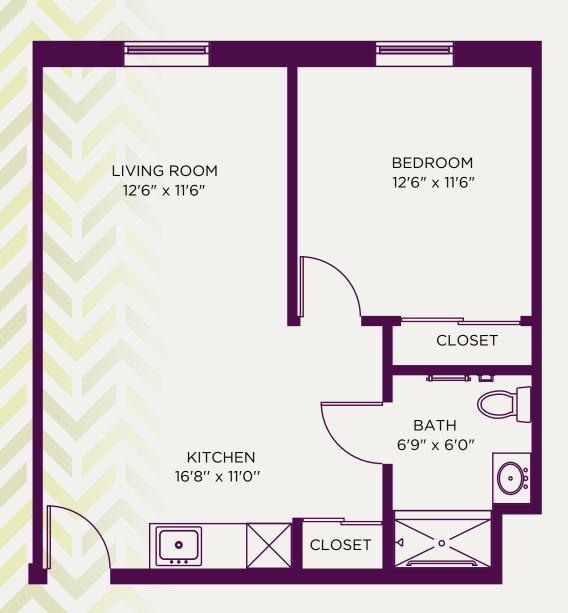

### BEATTY POINTE VILLAGE

1 BEDROOM "B1"

535 Square Feet

#### **BEATTY POINTE VILLAGE**