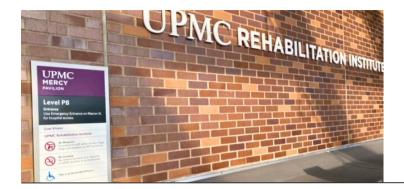

### Step 1

We recommend parking on level P8 of the Mercy Pavilion Garage for accessible parking.