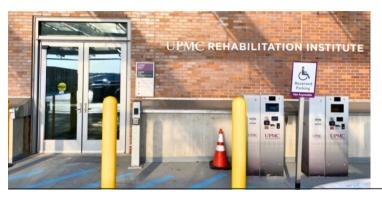

### Step 2

Once you park on level P8, enter the pavilion. You will enter on the 4th floor, where the Physical Medicine & Rehabilitation Clinic is located.