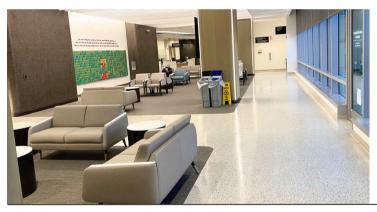

### Step 3

Go past the shared waiting room and the Rehab Garden to the opposite end of the lobby for the clinic.