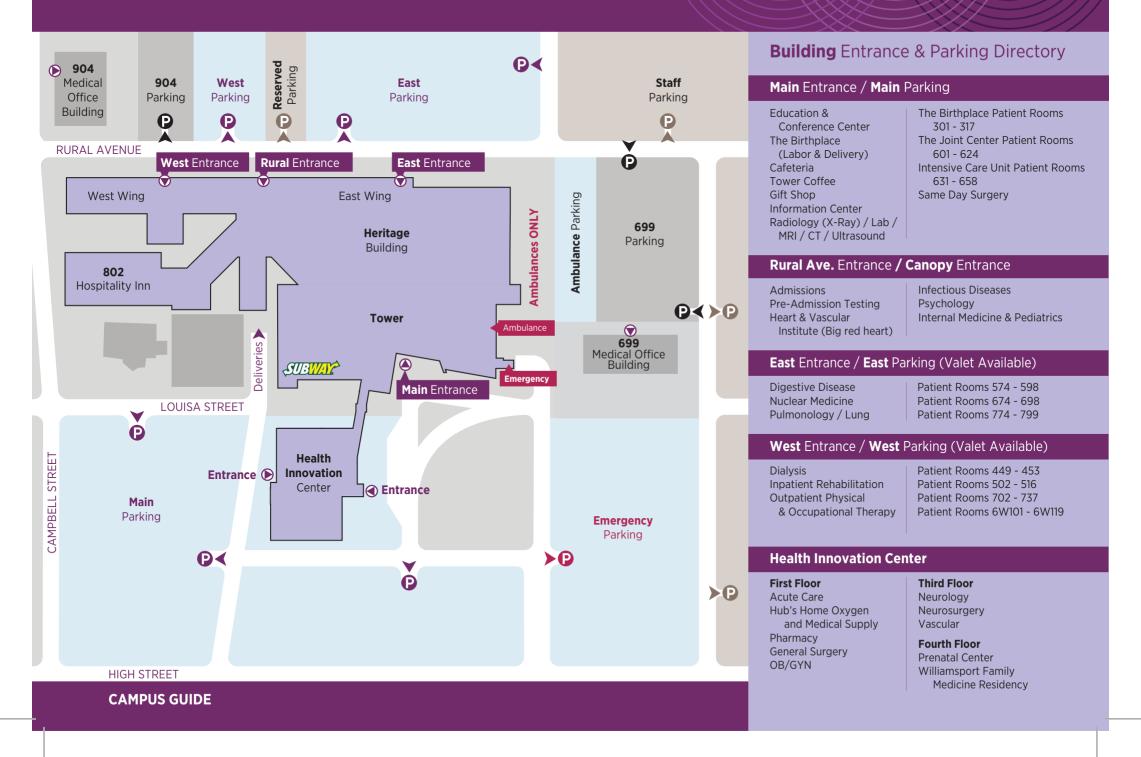

# Welcome to UPMC Williamsport

## **Food Services**

Heritage Café is located on the third floor.

**Subway** is located off the main entrance, and is open every day from 7 a.m. to 11 p.m.

## **Gift Shop**

Tower Gift is located on the third floor in the Tower, and is open Monday through Friday from 8:30 a.m. to 4:30 p.m.

## Valet Parking

West Entrance Monday through Friday: 7 a.m. to 5 p.m.

East Entrance Monday through Friday: 7 a.m. to 3:30 p.m.

Main Entrance Monday through Friday: 6 a.m. to 8 p.m. Saturday and Sunday: 7 a.m. to 3:30 p.m.