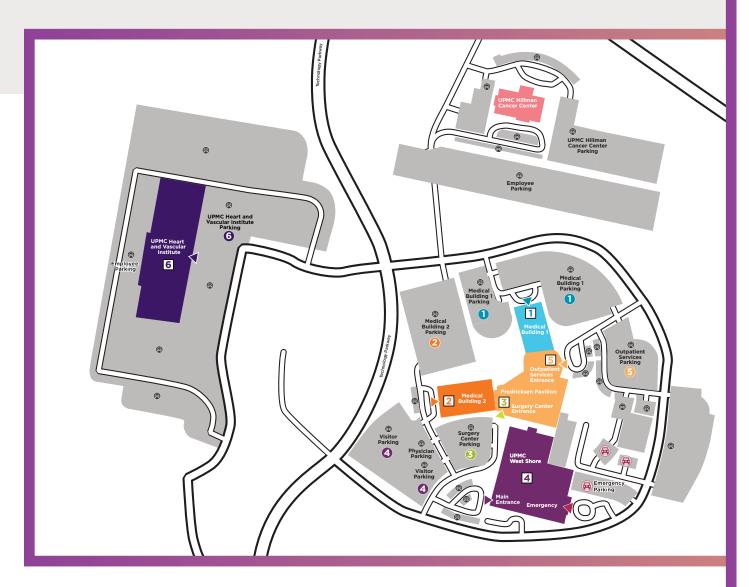

### UPMC | WEST SHORE

- 1 Medical Building 1
- Medical Building 1 Parking
- Medical Building 1 Entrance
- 2 Medical Building 2
- Medical Building 2 Parking
- Medical Building 2 Entrance
- 3 Surgery Center
- Surgery Center Parking
- Surgery Center Entrance
- **▲** UPMC West Shore
- UPMC West Shore Parking
- UPMC West Shore Entrance
- 5 Outpatient Services
- Outpatient Services Parking
- Outpatient Services Entrance
- 6 UPMC Heart and Vascular Institute
- 6 UPMC Heart and Vascular Institute Parking
- UPMC Heart and Vascular Institute Entrance
- Emergency Parking
- Emergency Entrance
- Parking