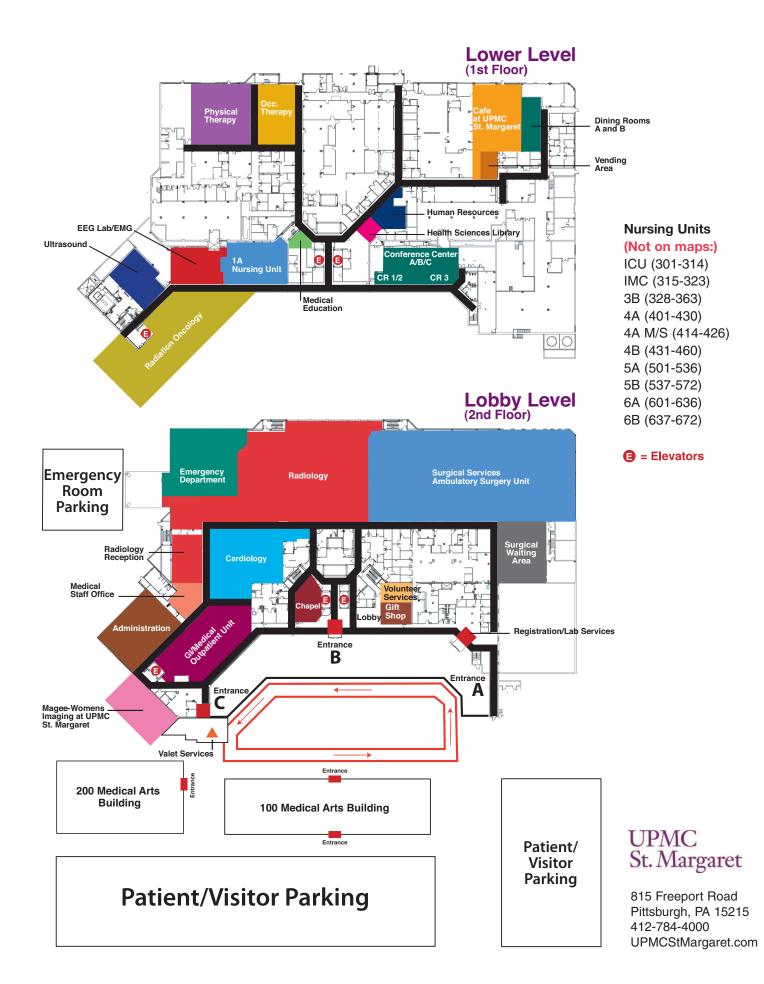

# **UPMC St. Margaret Department Locations**



# **Directions to UPMC St. Margaret**

## From the north via Route 28

Proceed southbound on Route 28. Take Exit 8 (Fox Chapel Road). Turn right onto Fox Chapel Road. At the second traffic light turn right onto Freeport Road and follow to UPMC St. Margaret, 815 Freeport Road.

# From the north via Route 8

Take Route 8 South to Route 28 North. Follow Route 28 North to Exit 7 (Delafield Avenue). Turn left onto Delafield Avenue and left again onto St. Margaret Drive.

## From Penn Hills

Travel north on Route 130. Route 130 is Coal Hollow Road, then becomes Sandy Creek Road. From Sandy Creek Road, turn left onto Allegheny River Boulevard. On Allegheny River Boulevard, follow the signs for the Highland Park Bridge. Cross the bridge, stay in the right lane, and follow the signs for Route 28