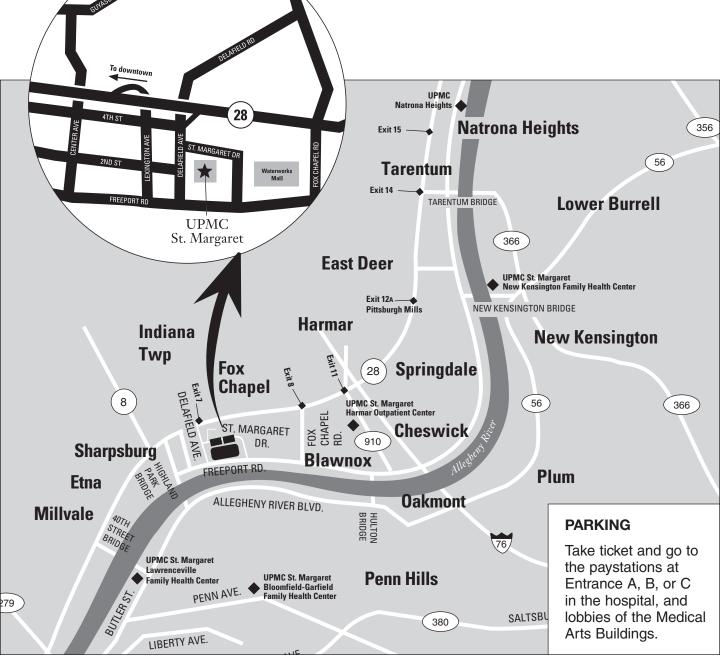

# **Directions to UPMC St. Margaret**

## From the north via Route 28

Proceed southbound on Route 28. Take Exit 8 (Fox Chapel Road). Turn right onto Fox Chapel Road. At the second traffic light turn right onto Freeport Road and follow to UPMC St. Margaret, 815 Freeport Road.

# From the north via Route 8

Take Route 8 South to Route 28 North. Follow Route 28 North to Exit 7 (Delafield Avenue). Turn left onto Delafield Avenue and left again onto St. Margaret Drive.

## From Penn Hills

Travel north on Route 130. Route 130 is Coal Hollow Road, then becomes Sandy Creek Road. From Sandy Creek Road, turn left onto Allegheny River Boulevard. On Allegheny River Boulevard, follow the signs for the Highland Park Bridge. Cross the bridge, stay in the right lane, and follow the signs for Route 28 North. Take the first exit, Delafield Road. At the end of the exit ramp, bear left and then turn left at the stop sign. Then turn left onto St. Margaret Drive.

### From the east

Take the Pennsylvania Turnpike to Exit 48 (Allegheny Valley), to Route 28 South. Take Exit 8 (Fox Chapel Road). Turn right onto Fox Chapel Road. At the second traffic light turn right onto Freeport Road and follow to UPMC St. Margaret, 815 Freeport Road.