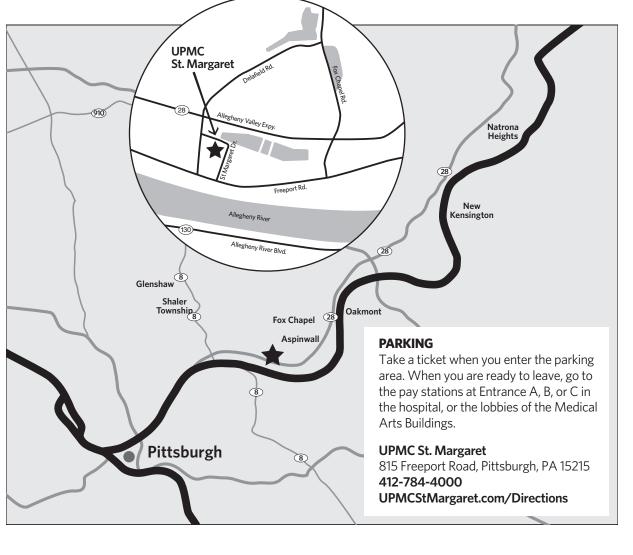

# **Directions to UPMC St. Margaret**

## From New Kensington and North

Proceed southbound on Route 28. Take Exit 8 (Fox Chapel Rd.). Turn right onto Fox Chapel Rd. and continue to the second traffic light. Turn right onto Freeport Rd. and follow to UPMC St. Margaret at 815 Freeport Rd.

# **From Pittsburgh**

Take the Fort Duquesne Bridge to Interstate 279 North. Take Exit 7C to Route 28 North. Take Exit 7 (Delafield Rd.). Turn left onto Delafield Rd. and left again onto St. Margaret Dr.

## From the East

Take the Pennsylvania Turnpike to Exit 48 (Allegheny Valley) to Route 28 South. Take Exit 8 (Fox Chapel Rd.). Turn right onto Fox Chapel Rd. and continue to the second traffic light. Turn right onto Freeport Rd. and follow to UPMC St. Margaret at 815 Freeport Road.

#### **From Butler**

Take Route 8 South to Route 28 North. Take Route 28 North to Exit 7 (Delafield Rd.). Turn left onto Delafield Rd. and left again onto St. Margaret Dr.

Your Care. Our Commitment.