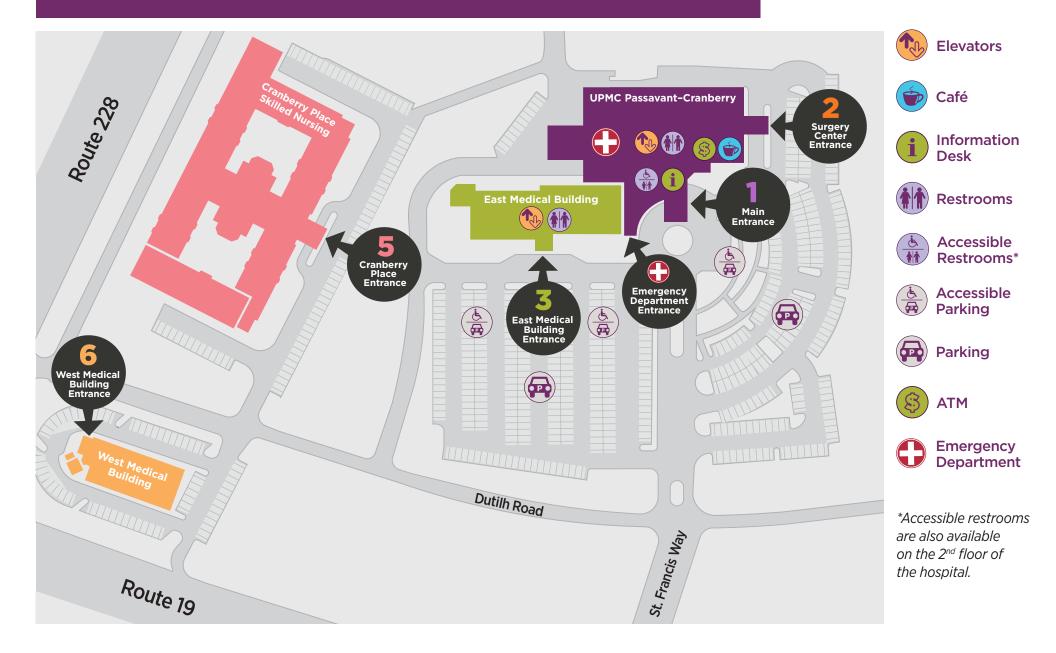

## UPMC PASSAVANT-CRANBERRY CAMPUS MAP

### **Patient Support Person Hours**

Visitors can enter UPMC Passavant – Cranberry at the hospital's main entrance. After 7 p.m., support persons should enter through the Emergency Department entrance and check in with Public Safety. Call 724-772-5300 for more information.

#### **Security Escorts**

Please call 724-772-5371 if you need assistance reaching your destination.

Parking

Free off-street parking and accessible parking is available. There is level access to the main floor, with elevator access to all other floors.

#### ATM

Located on the 1<sup>st</sup> floor of the hospital in the main lobby.

#### Café

Breakfast, lunch, and snacks. Pizza, salad, sandwiches, grab-and-go options, and daily specials. Located on the 1<sup>st</sup> floor of the hospital near the main lobby.

Monday through Friday: 6:30 a.m. to 2 p.m. Saturday and Sunday: Closed **Holidays: Closed** 