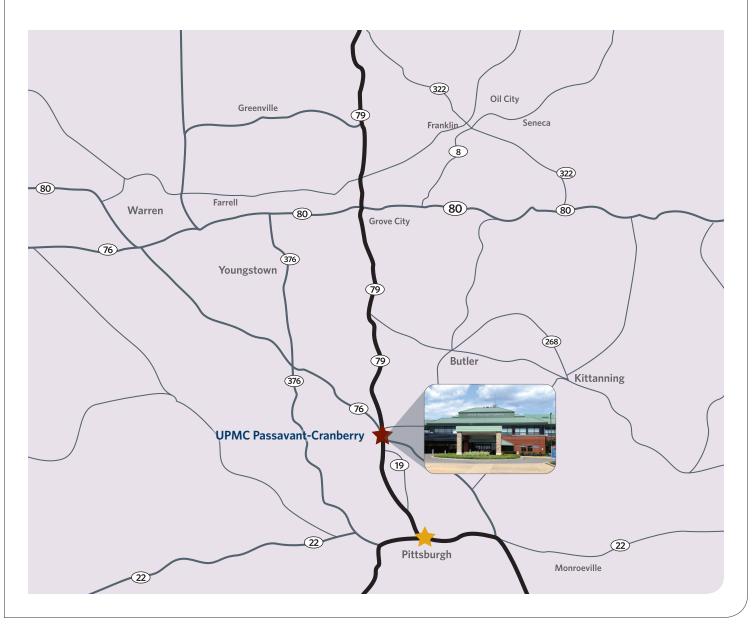

#### **DIRECTIONS TO OUR CRANBERRY CAMPUS**

1 St. Francis Way | Cranberry Township, PA 16066 | 724-772-5300

### FROM DOWNTOWN PITTSBURGH

Follow I-279 North, merge onto I-79 North to Exit 76 on left (Perry Hwy/ US 19 North). Merge onto US 19 North, proceed to the third traffic light, and turn right onto St. Francis Way.

#### FROM THE NORTH

Follow I-79 South to Exit 78 (Mars/Cranberry). Bear right to Route 228 West, and proceed to the first traffic light and turn left onto US 19 South. Turn left at the next traffic light onto St. Francis Way.

## ACCESS FROM THE PENNSYLVANIA TURNPIKE

Follow the Pennsylvania Turnpike to Exit 28 (Cranberry). Follow signs to US 19 North. Merge onto US 19 North, proceed to the next traffic light, and turn right onto St. Francis Way.