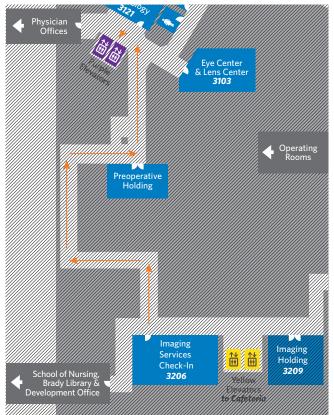

#### Directions from Your Location to the Imaging Services Check-in Waiting Room (3206):

From the parking garage entrance on level 1 or ground floor, follow the signs to the purple elevators. Take the purple elevators to level 3. When you exit the elevator, turn right. Take another immediate right. You will pass a set of service elevators on your right. After you pass the service elevators, turn right. Follow the long hallway until you reach the first hallway intersection. The imaging services check-in waiting room will be in front of you.