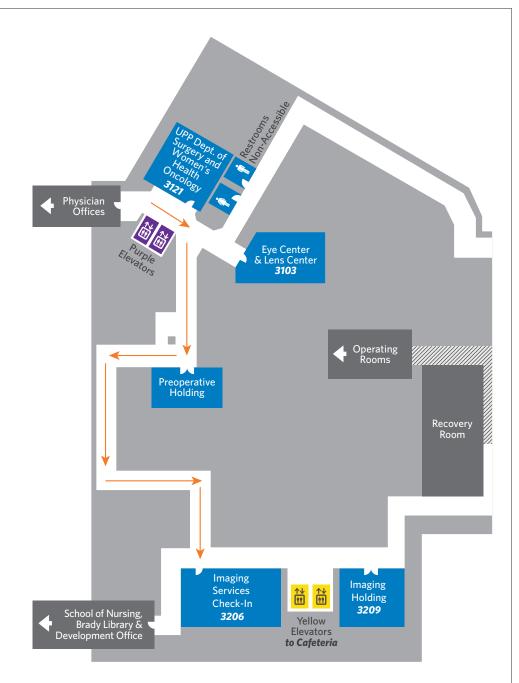

#### Directions from Your Location to the Imaging Services Check-in Waiting Room (3206):

From the parking garage entrance on level 1 or ground floor, follow the signs to the purple elevators. Take the purple elevators to level 3. When you exit the elevator, turn right. Take another immediate right. You will pass a set of service elevators on your right. After you pass the service elevators, turn right. Follow the long hallway until you reach the first hallway intersection. The imaging services check-in waiting room will be in front of you.

#### Directions from Your Location to the Parking Garage:

From the Imaging Services Check-in Waiting Room (3206) on level 3, walk straight ahead. Follow the hallway until you see the **purple elevators** on your left. Take the purple elevators to level 1 or ground floor. Look for the red pay station. Insert your parking ticket into the pay station. If on level 1, proceed across the walkway onto level D of the parking garage. If on ground floor, go across the street to level B of the parking garage.

#### Directions from Your Location to the Cafeteria:

From the Imaging Services Check-in Waiting Room (3206), turn right. Follow the hallway until you see the **yellow elevators** on your right. Take the yellow elevators to Level 2.