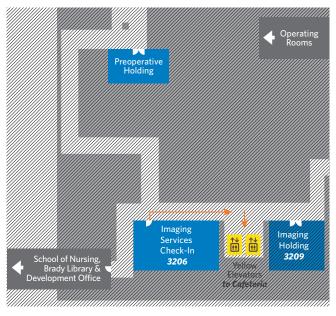

#### Directions from Your Location to the Parking Garage:

From the Imaging Services Check-in Waiting Room (3206) on level 3, walk straight ahead. Follow the hallway until you see the **purple elevators** on your left. Take the purple elevators to level 1 or ground floor. Look for the red pay station. Insert your parking ticket into the pay station. If on level 1, proceed across the walkway onto level D of the parking garage. If on ground floor, go across the street to level B of the parking garage.

#### Directions from Your Location to the Cafeteria:

From the Imaging Services Check-in Waiting Room (3206), turn right. Follow the hallway until you see the **yellow elevators** on your right. Take the yellow elevators to Level 2.