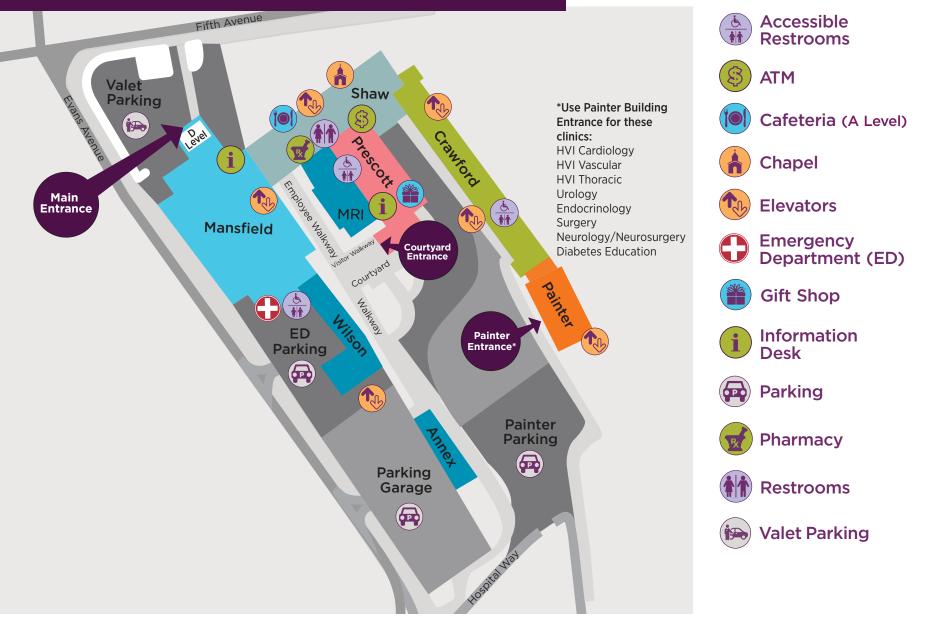

## **CAMPUS MAP**

1500 Fifth Avenue, McKeesport, PA 15132 412-664-2000

### **Visiting Hours**

Call **412-664-2000** or go to the visitor information webpage at **UPMC.com/McKeesportVisitors** for current visiting hours and guidelines.

A parking garage is located on Evans Avenue next to the hospital. The garage is open 24 hours a day, 7 days a week. Please pay for parking before returning to your car. Pay stations are located on the 1st floor of the parking garage near the elevators and on the D Level of the Mansfield Building.

Patients visiting the doctor offices located in the Painter Building may park in the Painter Parking Lot at no cost.

Valet parking service is available for patients and support persons on Evans Avenue at the Main Entrance on the D Level of the Mansfield Building. It is a \$5 flat rate. Price is subject to change.

#### ATM

There is an ATM located on the 1st floor of the Shaw Building near the gift shop.

#### Cafeteria

The cafeteria is located on the A Level of the Shaw Building. Please ask a member of your care team about current hours.

The gift shop is located on the 1st floor of the Prescott Building in the Courtyard Lobby.

Hours (subject to seasonal changes):

Monday through Friday: 10 a.m. to 2 p.m. Saturday and Sunday: Closed Holidays: Closed

# Chapel and Spiritual Care

An interfaith chapel is located on the 1st floor of the Shaw Building. Everyone is welcome to use this space for prayer or quiet reflection.

If you would like to place a request for Spiritual Care, please call **412-664-2057**.

Please read and follow all signs posted in the hospital about restrictions on the use of cell phones, computers, and other wireless devices.

The Pharmacy is located on the 1st floor of the Shaw Building. Hours are: Monday through Friday: 8:30 a.m. to 5 p.m. Saturday: 10 a.m. to 4 p.m.