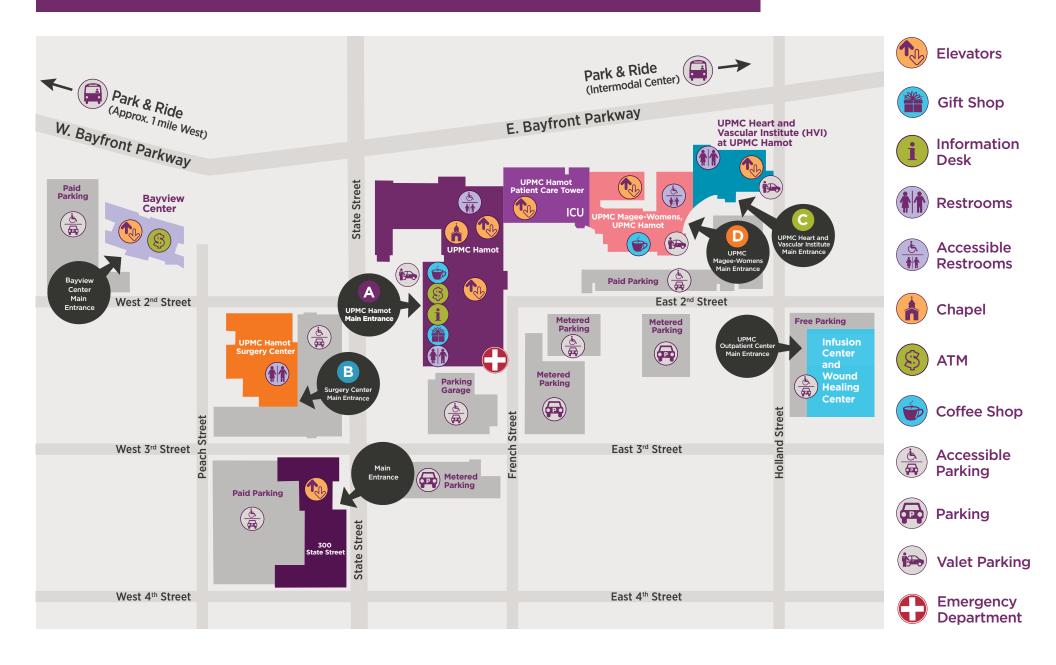

## **Visiting Hours**

Daily: 8 a.m. to 8 p.m.

Visitors can enter UPMC Hamot at the hospital's main entrance. Call **814-877-6000**.

## **Valet Parking**

A valet will greet you at the main entrance to UPMC Hamot on State Street. Call **814-877-5454** about 15 minutes before you are ready to leave.

Valet parking is also available at UPMC Magee-Womens, UPMC Hamot, and the UPMC Heart and Vascular Institute (HVI) at UPMC Hamot. An attendant is seated in a booth outside of the HVI.

### **Metered Parking**

Metered parking lots are located on 3<sup>rd</sup> and French Streets near the UPMC Hamot Emergency Department and south of 3<sup>rd</sup> Street between State and French Streets.

### **Public Parking Ramp**

Operated by Erie Parking Authority. Between State and French Streets, just south of UPMC Hamot. Hourly and daily rates offered.

#### **Pickup locations:**

- Bayfront Highway
   Located west of UPMC Hamot on the Bayfront Highway.
- Intermodal Center
   Located northeast of the Bayfront Highway and Holland Street intersection.

For Park & Ride Service schedules, visit ride-the-e.com.

#### **ATM**

Located in the Main Lobby of UPMC Hamot and in the Bayview Center.

#### Cafeteria

The cafeteria is located on the ground floor of UPMC Hamot.

Daily from 6:30 a.m. to 6:30 p.m.

## The Lobby Café

The Lobby Café is located near UPMC Hamot's Main Lobby.

Monday through Friday: 6:30 a.m. to 7 p.m. Saturday and Sunday: 6:30 a.m. to 2 p.m.

#### Kern's Kafé

Located in the lobby of UPMC Magee-Womens, UPMC Hamot

Monday through Friday: 6:30 a.m. to 5 p.m.

## **UPMC Hamot Gift Shop**

Located in the Main Lobby. Call **814-877-7084**.

Monday through Friday: 7 a.m. to 7 p.m. Saturday and Sunday: 10 a.m. to 3 p.m. Please call for holiday hours.

## **Chapel and Pastoral Care**

The UPMC Hamot Interfaith Chapel is located on the ground floor of the main hospital.