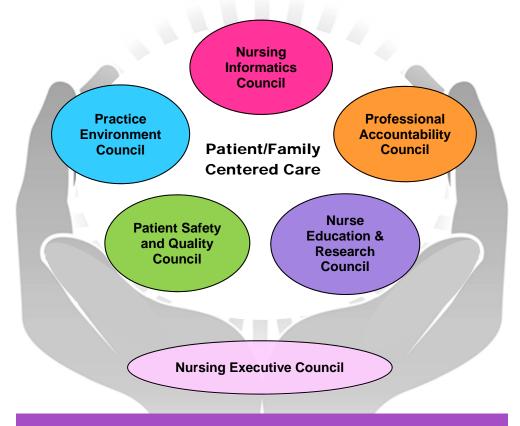

## **UPMC Hamot Shared Leadership**

#### **PEC**

- Nurse Recognition
- Professional Awards
- 25+ Club
- Daisy Recognition
- Safe Patient Handling
- Nursing Week Activities

# **HamotStrong**

#### **PSQ**

- Oversight Nurse Sensitive Indicators
- Unit Based Data Collection
- Patient Satisfaction
- Patient Safety and Quality Projects
- Hand Hygiene QI

#### **NIC**

- Documentation System Super Users
- Education on New Applications
- Liaisons to System Informatics
- Monitoring Scanning Compliance

### NERC

- Professional Development
- Sr. Pro Mentors and Projects
- Standards of Care
- House-Wide Ed.
- Research Days Planning

#### PAC

- Professional Accountability
- PPM Development
- Peer Review
- Just Culture
- Mentoring Program
- Community Outreach