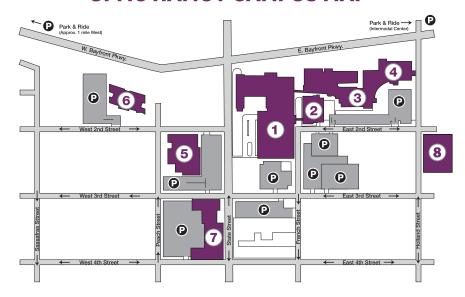

## **UPMC HAMOT CAMPUS MAP**

- 1 UPMC Hamot Medical Center
- Q UPMC Hamot Professional Building
- (3) UPMC Hamot Women's Hospital
- **4** UPMC Hamot Heart Institute
- (5) UPMC Hamot Surgery Center
- 6 Bayview Centre at 100 Peach
- 7 Bayside Professional Building
- 8 UPMC Hamot Infusion Center
- Parking