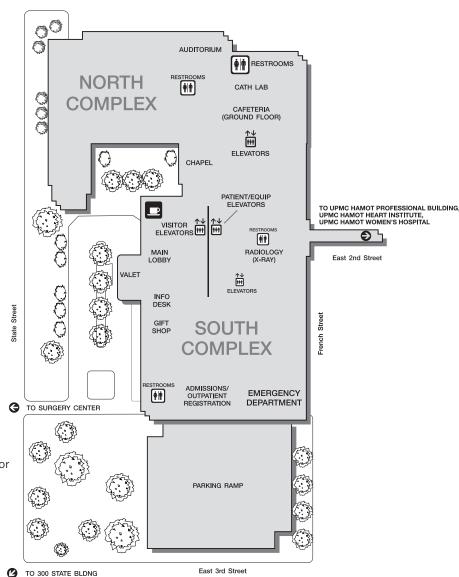

## **Campus Directory**

- Accounting 300 State Bldg, 1st Floor
- Admissions South Complex, 1st Floor
- ATM South Complex, 1st Floor
- Auditorium North Complex, 1st Floor
- Café Roses South Complex, Main Lobby
- Cafeteria North Complex, Ground Floor
- Cardiopulmonary North Complex, 2nd Floor
- Chapel Connecting Link, 1st Floor
- Dialysis Unit North Complex, 2nd Floor
- Emergency South Complex, 1st Floor
- Endoscopy South Complex, Ground Floor
- Gift Shop South Complex, Main Lobby
- Hip/Knee Center North Complex, 4th Floor
- ICU East North Complex, 2nd Floor
- ICU South South Complex, 2nd Floor
- Information North/South Complex Lobbies
- Lab North Complex, Ground Floor
- Labor and Delivery Women's Hospital, 3rd Floor
- Maternity Women's Hospital, 4th Floor
- Medical Records South Complex, Ground Floor
- MICU North Complex, 5th Floor
- NICU Women's Hospital, 2nd Floor
- Nuclear Medicine South Complex, Ground Floor
- OR Waiting Area South Complex, 2nd Floor
- Orthopaedic Clinic South Complex, Ground Floor
- Outpatient Registration South Complex, 1st Floor
- Pediatrics North Complex, 6th Floor
- Physical Rehab Services South Complex, Ground Floor
- Radiology (X-Ray) South Complex, 1st Floor
- Stress Lab South Complex, Ground Floor
- TCU (Transitional Care) North Complex, 5th Floor
- Trauma South Complex, 1st Floor
- Wound Clinic South Complex, Ground Floor
- Wellness Center 300 State Bldg, 1st Floor

## **UPMC HAMOT FIRST FLOOR**