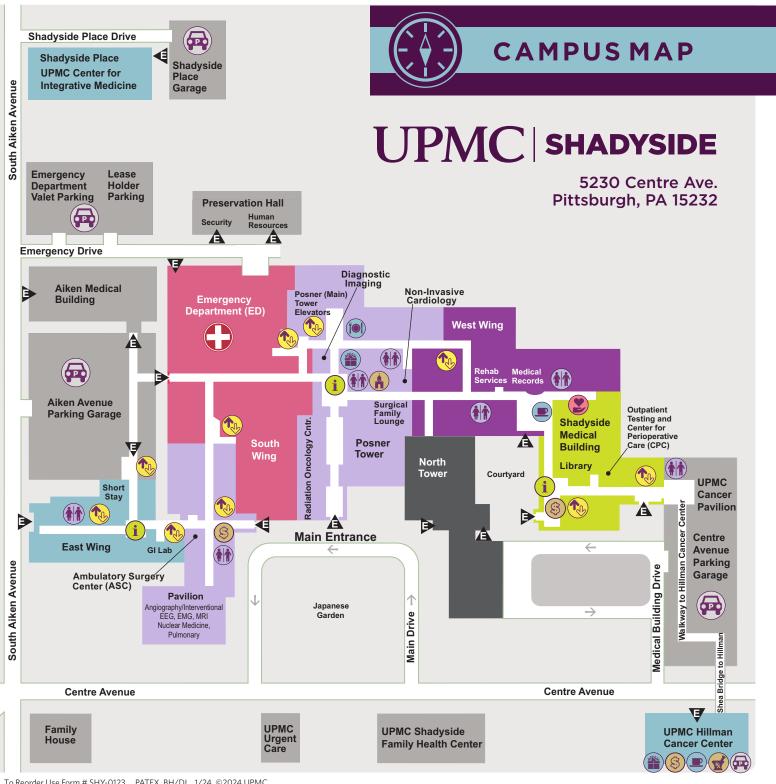

# **Visitor Information**

Aiken Avenue Garage: 24 hours a day, 7 days a week Centre Avenue Garage: 24 hours a day, 7 days a week UPMC Hillman Cancer Center: Valet parking Shadyside Parking Office: 412-623-6257 Monday through Friday: 8 a.m. to 4 p.m.

Call 412-623-2990 after hours and on weekends.

#### **Discounted Rate**

Visitors parked for 4 consecutive hours and outpatients may receive a discounted rate. Patients on discharge day and ED patients may receive free parking. Present your parking ticket at an Information Desk.

#### **ATMs**

**Pavilion:** 1st floor, near the visitor elevators **Shadyside Medical Building:** 1st floor, near

the Hopwood Library

**UPMC Hillman Cancer Center:** Ground Level near the gift shop

#### Cafeteria

Traditional and healthy breakfast, lunch, and dinner options are available for dine-in or to-go. Located on the 1<sup>st</sup> floor of Posner Tower, across from Lori's Gifts. Open Monday through Friday from 6:15 a.m. to 3 p.m. and closed on holidays.

#### **Cafés**

**West End Café:** Specialty drinks, salads, sandwiches, soups, and pastries. Located in the West Wing lobby; open daily from 6 a.m. to 7 p.m.

**Café at Hillman:** Selection of hot and cold foods. UPMC Hillman Cancer Center, Level 1 (across Shea Pedestrian Bridge); open weekdays from 7 a.m. to 4 p.m.

# **Chapel and Pastoral Care**

There is a 24/7 Interfaith Chapel located on the 1<sup>st</sup> floor of the Posner Tower. Call **412-623-2121** to ask about religious services or arrange a visit.

# **Gift Shops**

**Lori's Gifts at UPMC Shadyside:** Located on the 1<sup>st</sup> floor of the Posner Tower. Monday through Friday: 8 a.m. to 5 p.m.

Weekends: 10 a.m. to 2 p.m.

Holidays: Closed Call **412-864-6781**.

Lori's Gifts at Hillman: Located on the Ground Level of the UPMC Hillman Cancer Center. Monday through Friday: 10 a.m. to 4 p.m. Weekends and Holidays: Closed Call 412-623-4654.

## **Hopwood Library**

Hopwood Library is a health resource center for patients and families. It is located in the West Wing, 1st floor, near the Shadyside Medical Building Entrance.

# Hillman Pharmacy

This pharmacy can fill your prescriptions for medicine before you leave the hospital. It is located on the Ground Level of UPMC Hillman Cancer Center, past the gift shop. It is open Monday through Friday from 8 a.m. to 6 p.m. For questions, please call **412-623-5999**.

### Lodging

**Family House:** Family House offers an affordable, home-style lodging for patients and their families from out of town. Someone is available 24/7. For more information, call **412-647-7777**.