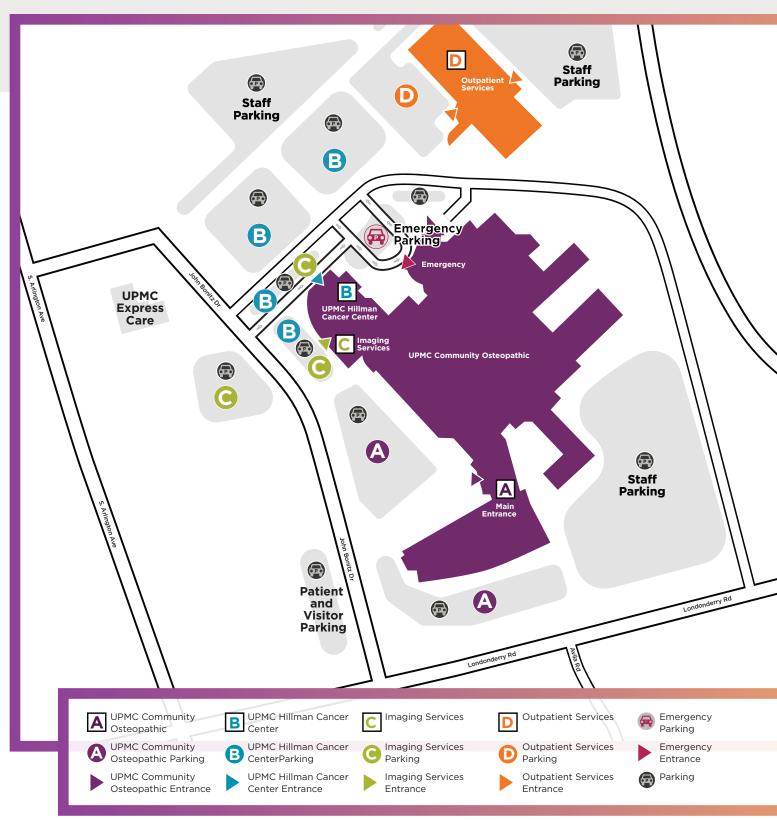

# **UPMC** COMMUNITY OSTEOPATHIC

# 4300 LONDONDERRY ROAD, HARRISBURG, PA 17109





# DIRECTIONS

4300 LONDONDERRY ROAD HARRISBURG, PA 17109

## From Hershey/Hummelstown Area (Route 322)

- Route 322 west to Interstate 83 (I-83)
  north
- I-83 North to Exit 48 (Union Deposit Road)
- Right off ramp onto Union Deposit Road
- Left onto Scenery Drive
- Left onto Old Union Deposit Road
- Right onto Avilla Road
- Left onto Londonderry Road

# From Marysville, Duncannon or Enola Areas (Route 11/15)

- Routes 11/15 to Interstate 81 (I-81) north
- I-81 North to I-83 south
- I-83 south to Exit 48 (Union Deposit Road)
- Left off ramp onto Union Deposit Road
- Left onto Scenery Drive
- Left onto Old Union Deposit Road
- Right onto Avilla Road
- Left onto Londonderry Road

## From Liverpool and Snyder County Areas (Routes 11/15)

- Routes 11/15 to Interstate 81 (I-81) north
- Rout