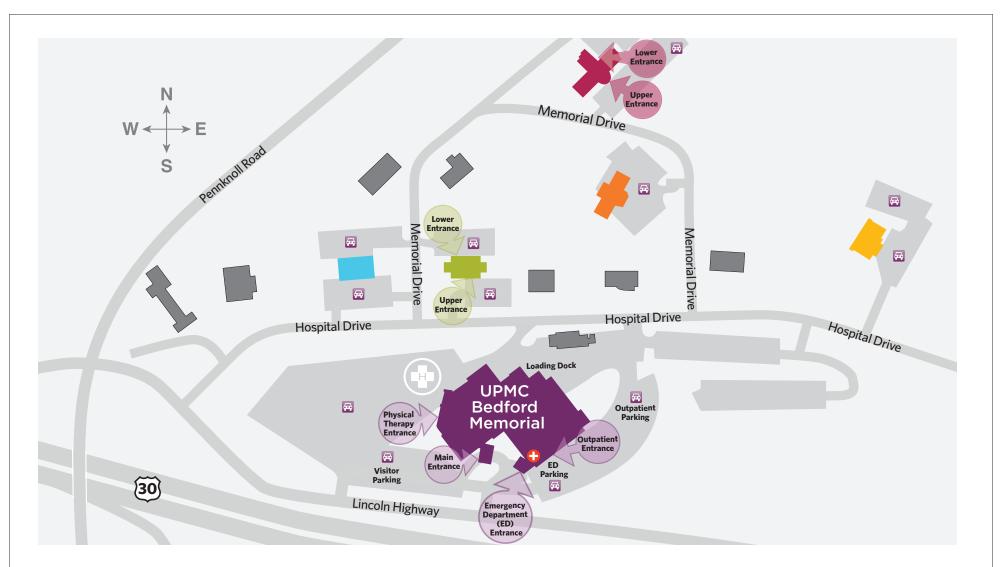

# **UPMC Bedford Memorial**

- UPMC Bedford Memorial
- Pennwood Family Medicine UPMC
- Bedford Orthopedics and Bedford Pediatrics CCP
  Upper Entrance: Bedford Orthopedics
  - Lower Entrance: Bedford Pediatrics CCP

- UPMC Altoona Ear, Nose & Throat
- Special Care Building
  - Upper Entrance: UPMC Bedford General Surgery and UPMC BMA Cardiology Lower Entrance: Specialty Services, Family Health Services, UPMC Teleconsult
- Bedford Obstetrics/Gynecology Associates UPMC

# **UPMC Bedford Memorial**

## **Visiting Hours**

Visitors can enter UPMC Bedford Memorial at the main entrance. Visiting hours are typically not limited to specific time of day. At times, we may need to limit or restrict visiting hours in certain situations to protect you or your loved one.

# Parking

Visitors are requested to park in the visitor's parking lot in front of the hospital and the main entrance.

Outpatients should park in the outpatient parking lot on the east side of the building.