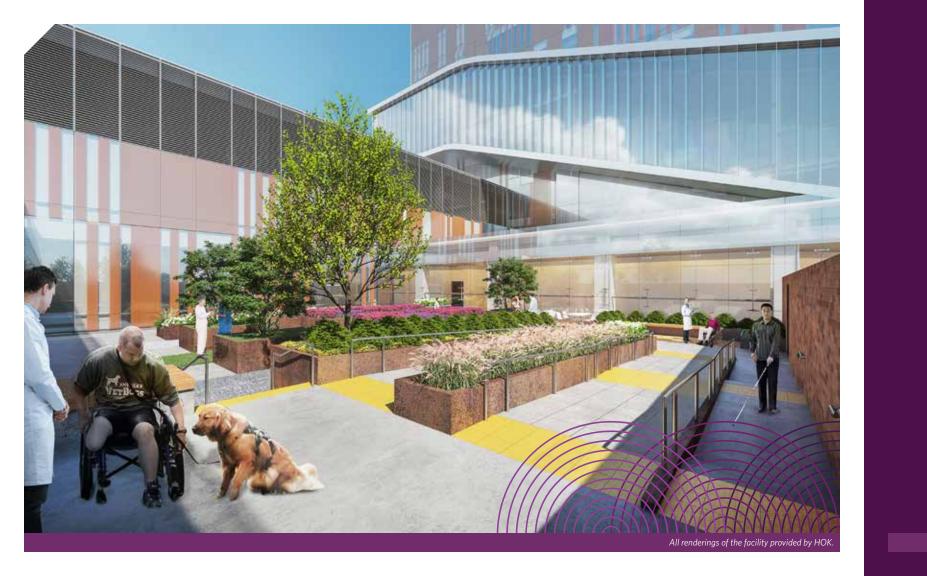

By expediting bench-to-bedside treatments, our patients will receive cutting-edge therapies unavailable anywhere else — and learn to function in a state-of-the-art facility featuring "real life" indoor and outdoor simulated settings.

## **Interdisciplinary Team of Experts**

UPMC will combine highly interdisciplinary teams of clinicians and researchers, fostering an unprecedented environment of collaboration that is focused on function, regardless of a patient's specific impairment — be it visual or neurological.

Notably, we are introducing a new design concept enabling physicians, nurses, and rehab therapists to provide truly team-based care — and giving researchers a first-hand, on-site view of the daily challenges clinicians face. Through collaboration and immediate feedback made possible through this new facility, we can ensure that research innovations truly address the critical needs of our patients.