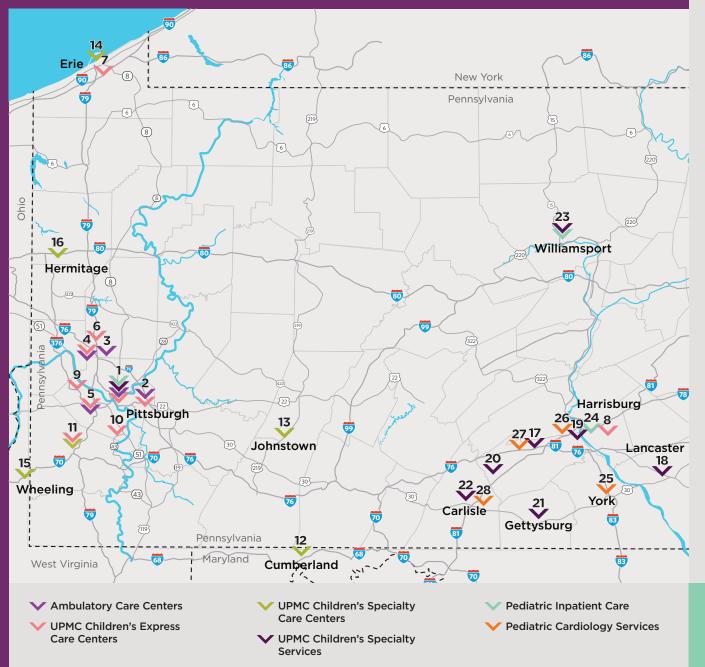

## **UPMC Children's Regional Locations**

- 1 UPMC Children's Hospital of Pittsburgh Main
- Campus
  Pediatric Inpatient
  Care, Ambulatory
  Care, Specialty
  Services, Express
  Care-Lawrenceville,
  Orthopaedic Urgent
  Care, and Emergency

Department

- 2 Children's East
  Ambulatory Care Center
  and Express Care Monroeville
- 3 Children's Pine Center Ambulatory Care Center
- Children's North
   Ambulatory Care Center and Express Care Wexford
- Children's South
   Ambulatory Care Center and Express Care South Fayette
- 6 UPMC Children's Express Care - Cranberry
- 7 UPMC Children's Express Care - Erie
- 8 UPMC Children's Express Care – Hummelstown
- 9 UPMC Children's Express Care – Moon
- 10 UPMC Children's Express
  Care West Mifflin
- 11 UPMC Children's at Washington Hospital Specialty Care Center and Express Care -Washington
- 12 UPMC Children's Specialty Care Center Cumberland
- 13 UPMC Children's Specialty Care Center Johnstown

- 14 UPMC Children's
  Specialty Care Center
  Erie at Magee-Womens,
  UPMC Hamot
- 15 UPMC Children's Specialty Care Center Wheeling
- 16 UPMC Children's Specialty Care Center Hermitage
- 17 UPMC Children's Specialty Services in Carlisle
- 18 UPMC Children's Specialty Services in Lancaster
- 19 UPMC Children's Specialty Services in Lemoyne
- 20 UPMC Children's Specialty Services in Shippensburg
- 21 UPMC Children's Specialty Services in Gettysburg
- UPMC Children'sSpecialty Services in Chambersburg
- 23 UPMC Williamsport
- 24 UPMC Children's Harrisburg
- 25 UPMC Heart and Vascular Institute York
- UPMC Heart and Vascular Institute -Mechanicsburg
- 27 UPMC Heart and Vascular Institute Carlisle
- UPMC Heart and Vascular Institute - Carlisle